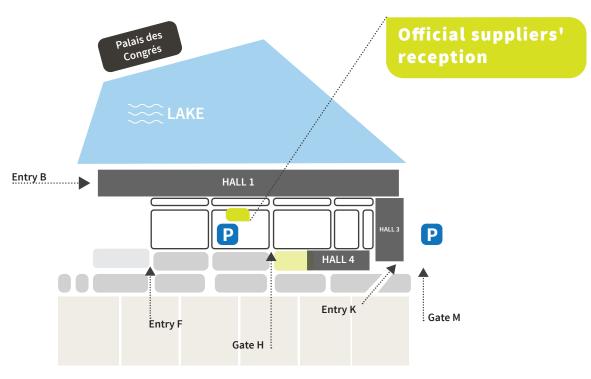

or broken article will be charged, 4€ per glass and 31€ per missing basket.

#### UNAVOIDABLE CIRCUMSTANCES

APS Location shouldn't be held responsible for delayed or canceled deliveries because of unavoidable circumstances (clutterings in the alleys, official restrictions, accidents...). No compensation will be granted.

# LITIGATION

Any litigation will be referred to the tribunals within the jurisdiction of the registered office of APS Location, even if there's a presence of several litigants, accessory requests, and notwithstanding any contrary clauses in our clients' order form

## PLACING OF ORDER

By post : APS Location 1, rue des genêts 33450 SAINT LOUBES

Telephone/information: 05 57 97 06 29 By mail: vinexpo@apslocation.com



#### **BANKING INFORMATION**



Plan / Accès | 2019









# Deposit for missing baskets & glasses

• Your booking will be accepted once we received ALL the documents needed.

| CREDIT CARD INFORMATIONS                                                                                                                                                                                                                                                                                                                                                                                           |                     |                |                |
|-------------------------------------------------------------------------------------------------------------------------------------------------------------------------------------------------------------------