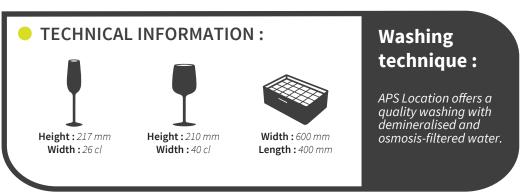

Package 1:

SERENITY

Baskets of 24 RIEDEL glasses Baskets of 40 RIEDEL flutes I book the amount of baskets that will be delivered every morning on my stand. I have to think about how many baskets I can stock inside my stand. This package includes one washing of each basket I booked per day. You can ask for these washings anytime.

Baskets of 24 RIEDEL glasses Freedom: I rent glasses and I manage my stocks by myself. The baskets are delivered on the first day of the exhibition on my stand, and they are taken back the last day after the closure. This package doesn't includes washings.